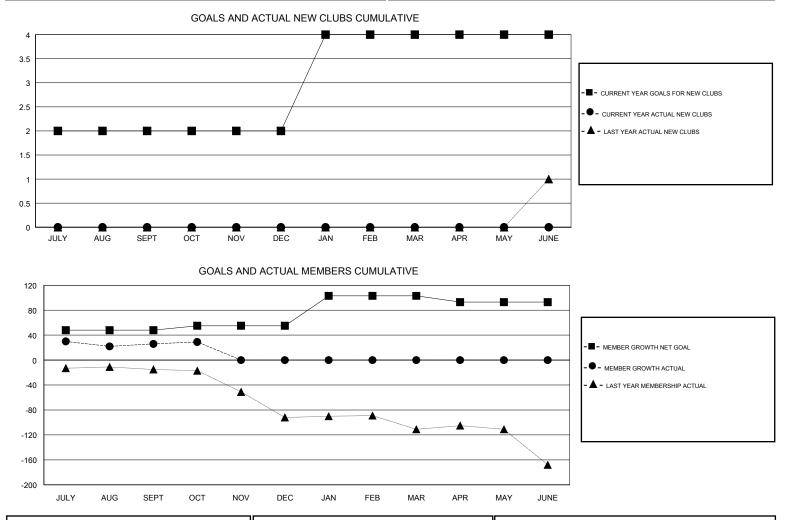

## LOCATION AUSTRALIA

GMT CA

| Clubs<br>RESULTS FOR 2017-2018 |   |   |   | Members<br>RESULTS FOR 2017-2018 |     |    |    |
|--------------------------------|---|---|---|----------------------------------|-----|----|----|
|                                |   |   |   |                                  |     |    |    |
| JULY/AUG/SEPT                  | 2 | 0 | 2 | JULY/AUG/SEPT                    | 48  | 95 | 59 |
| OCT/NOV/DEC                    | 0 | 0 | 0 | OCT/NOV/DEC                      | 7   | 19 | 14 |
| JAN/FEB/MAR                    | 2 | 0 | 0 | JAN/FEB/MAR                      | 48  | 0  | 0  |
| APR/MAY/JUNE                   | 0 | 0 | 0 | APR/MAY/JUNE                     | -10 | 0  | 0  |